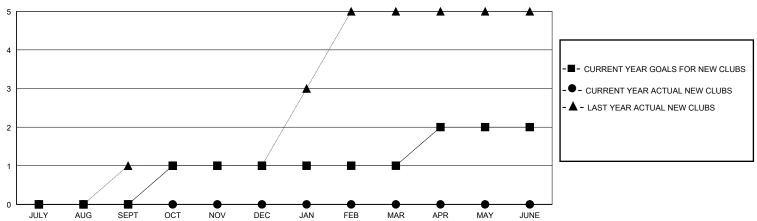

#### GMT CA

| Clubs                 |               |           |               | Members               |                         |                         |                                                    |  |
|-----------------------|---------------|-----------|---------------|-----------------------|-------------------------|-------------------------|----------------------------------------------------|--|
| RESULTS FOR 2024-2025 |               |           |               | RESULTS FOR 2024-2025 |                         |                         |                                                    |  |
| QUARTER               | NEW CLUB GOAL | NEW CLUBS | DROPPED CLUBS | QUARTER MEI           | MBER GROWTH NET<br>GOAL | MEMBER GROWTH<br>ACTUAL | DROPPED<br>MEMBERS ACTUAL<br>(including transfers) |  |
| JULY/AUG/SEPT         | 0             | 0         | 0             | JULY/AUG/SEPT         | 10                      | 1                       | 20                                                 |  |
| OCT/NOV/DEC           | 1             | 0         | 0             | OCT/NOV/DEC           | 20                      | 0                       | 0                                                  |  |
| JAN/FEB/MAR           | 0             | 0         | 0             | JAN/FEB/MAR           | 20                      | 0                       | 0                                                  |  |
| APR/MAY/JUNE          | 1             | 0         | 0             | APR/MAY/JUNE          | 10                      | 0                       | 0                                                  |  |

#### GOALS AND ACTUAL NEW CLUBS CUMULATIVE