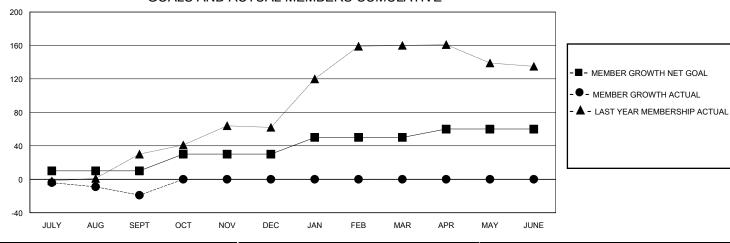

#### GMT CA

| Clubs                 |               |           |               | Members               |                         |                         |                                                    |  |
|-----------------------|---------------|-----------|---------------|-----------------------|-------------------------|-------------------------|----------------------------------------------------|--|
| RESULTS FOR 2024-2025 |               |           |               | RESULTS FOR 2024-2025 |                         |                         |                                                    |  |
| QUARTER               | NEW CLUB GOAL | NEW CLUBS | DROPPED CLUBS | QUARTER MEI           | MBER GROWTH NET<br>GOAL | MEMBER GROWTH<br>ACTUAL | DROPPED<br>MEMBERS ACTUAL<br>(including transfers) |  |
| JULY/AUG/SEPT         | 0             | 0         | 0             | JULY/AUG/SEPT         | 10                      | 1                       | 20                                                 |  |
| OCT/NOV/DEC           | 1             | 0         | 0             | OCT/NOV/DEC           | 20                      | 0                       | 0                                                  |  |
| JAN/FEB/MAR           | 0             | 0         | 0             | JAN/FEB/MAR           | 20                      | 0                       | 0                                                  |  |
| APR/MAY/JUNE          | 1             | 0         | 0             | APR/MAY/JUNE          | 10                      | 0                       | 0                                                  |  |

## GOALS AND ACTUAL MEMBERS CUMULATIVE

| DROPPED CLUBS: 0 |    | 1 CLUBS OF 48 ADDED 1 OR MORE<br>NEW MEMBERS | GENDER DISTRIBUTION  MALE 597 (54.08%) |              |   |
|------------------|----|----------------------------------------------|----------------------------------------|--------------|---|
| DROPPED MEMBERS  |    |                                              | FEMALE                                 | 505 (45.74%) |   |
| DECEASED         | 1  | CLICK HERE FOR CUMULATIVE                    | TOTAL FAMILY UNIT MEMBERS              |              | 0 |
| CLUB CANCELLED   | 0  | MEMBERSHIP DATA                              | FAMILY MEMBERS PAYING HALF<br>DUES     |              | 0 |
| OTHER            | 19 |                                              |                                        |              | 0 |
| TOTAL            | 20 |                                              |                                        |              |   |